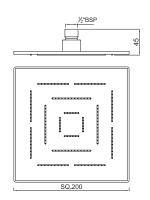

| Product Code                                           | OHS-CHR-1619                                                                                                                                                                                                                                                                                                                                                                              |
|--------------------------------------------------------|-------------------------------------------------------------------------------------------------------------------------------------------------------------------------------------------------------------------------------------------------------------------------------------------------------------------------------------------------------------------------------------------|
| Description                                            | Maze Single Function 200X200mm Square Showerhead                                                                                                                                                                                                                                                                                                                                          |
| Flow Rate                                              | 42.16 LPM @ 3 bar                                                                                                                                                                                                                                                                                                                                                                         |
| Flow regulator                                         | By using flow regulators + Brass Housing (Product should be ordered with suffix as GA-6.0 LPM, GB-8.0 LPM, & GC-12.0 LPM @ 3.0 Bar pressure) one can regulate the flow rate.                                                                                                                                                                                                              |
| Recommended Water<br>Pressure                          | 0.5 Bar - 3.0 Bar                                                                                                                                                                                                                                                                                                                                                                         |
| Mount Type                                             | Wall Mounting                                                                                                                                                                                                                                                                                                                                                                             |
| Spray Modes                                            | Single Function                                                                                                                                                                                                                                                                                                                                                                           |
| Material Composition<br>Specification in<br>Percentage | Brass Rod as per IS:319-1989 Cu (56.0-59.0), Pb (2.0-3.5), Fe (0.0-0.35), Total Impurity (0.0-0.7), Zn (Remainder)  STAINLESS STEEL: Nickel 8.0-11.0, Chromium 18.0-20.0, Manganese 0.0 - 2.0, Carbon 0.0-0.08, Iron Remainder (AISI 304)  ABS: Specific Gravity (g/cm2) 1.06-1.10, Melt Mass Flow Rate (g/10 min.) 20-26, Rockwell Hardness 95-115, DTUL @ 66 psi (0.45 MPa) (0C) 78-102 |
| Technology                                             | Advanced Rubit - Lime scale deposits stick to the shower face can be easily rubbed off by hand or flannel.                                                                                                                                                                                                                                                                                |
| Registered design no.                                  | 276017                                                                                                                                                                                                                                                                                                                                                                                    |
| Finish                                                 | Salt Spray (350 hrs + Validated) Adhesion (Pass)                                                                                                                                                                                                                                                                                                                                          |
| Available Finishing                                    | Antique Bronze (ABR), Antique Copper (ACR), Black Chrome (BCH), Black Matt (BLM), Gold Dust (GDS), Full Gold (GLD), Graphite (GRF), Stainless Steel Finish (SSF) & White Matt (WHM)                                                                                                                                                                                                       |
| D1001 111 1ED 0                                        |                                                                                                                                                                                                                                                                                                                                                                                           |